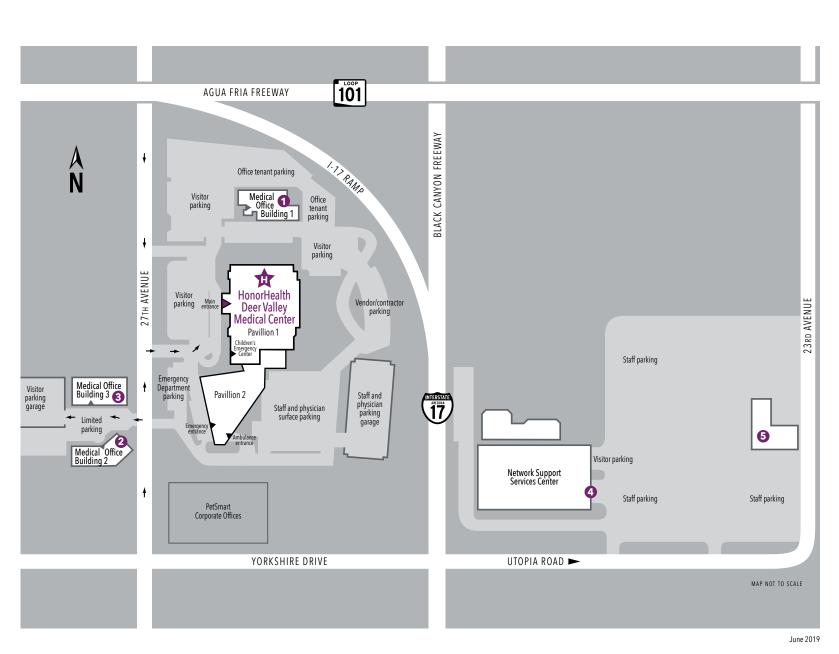

# **CAMPUS MAP**

# HonorHealth Deer Valley Medical Center 623-879-6100

HonorHealth

Deer Valley Medical Center 19829 N. 27th Ave. Phoenix, AZ 85027

#### **PAVILION 1**

Children's Emergency Center

#### **PAVILION 2**

- Emergency Department
- **Medical Office Building 1** 19841 N. 27th Ave.
  - HonorHealth Medical Group Suite 101

# **2** Medical Office Building 2

19636 N. 27th Ave.

- HonorHealth Gastroenterology Suite 408
- HonorHealth Medical Group Suite 308
- Outpatient Imaging Services Suite LL1
- Outpatient Therapy Services Suite LL2
- Cardiac Rehab, Suite LL4

# **3** Medical Office Building 3

19646 N. 27th Ave.

- Breast Health & Research Center Suite 205
- Endoscopy Center Suite 204
- Outpatient Surgery Center Suite 101

### HonorHealth Network Support Services Center 2500 W. Utopia Road

### **5** HonorHealth

Network Support Services Center, Building 3 19602 N. 23rd Ave.

# **Driving directions:**

**Loop 101** – West or east to 27th Avenue exit, then south on 27th Avenue. **I-17** – North or south to Yorkshire Drive exit, go west to 27th Avenue, then north on 27th Avenue.