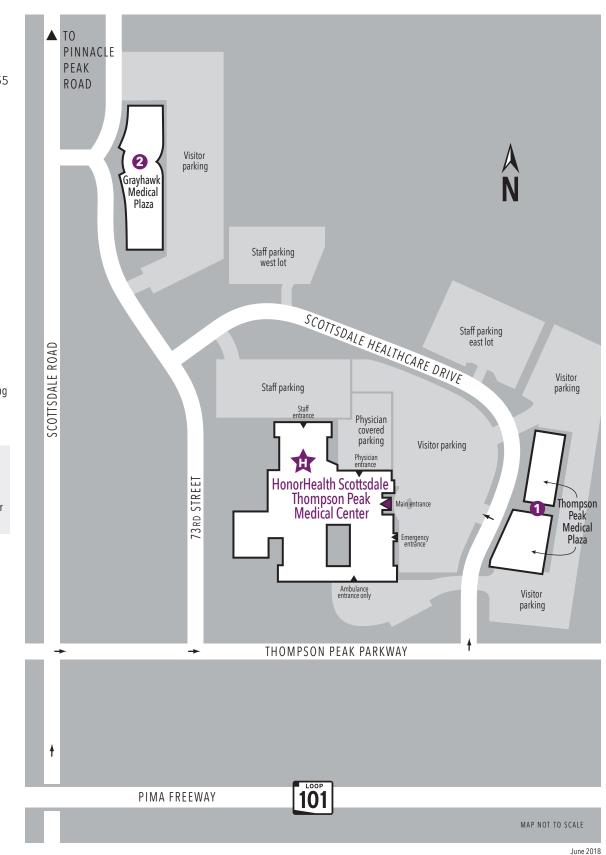

## CAMPUS MAP

# HonorHealth Scottsdale Thompson Peak Medical Center 480-324-7000

HonorHealth Scottsdale Thompson Peak Medical Center 7400 E. Thompson Peak Pkwy., Scottsdale, AZ 85255

- Emergency

- Outpatient lab

#### 1 Thompson Peak Medical Plaza

20201 N. Scottsdale Healthcare Drive

 Outpatient therapy services Suite 135

### 2 Grayhawk Medical Plaza

20401 N. 73rd St.

- Employee Health, Suite 255
  HonorHealth Medical Group Suite 105
- Orthopedic Institute classroom Suite 130
- Outpatient therapy services Suite 140
- Pre-Admission Teaching & Testing program, Suite 135

Not shown on map:

 HonorHealth Medical Group
 20745 N. Scottsdale Road
 Just north of the Medical Center campus on Scottsdale Road.

HONOR HEALTH\*

#### Driving directions:

**Loop 101** – West or east to Scottsdale Road exit, go north on Scottsdale Road, then east on Thompson Peak Parkway to Scottsdale Healthcare Drive, turn left into Thompson Peak Medical Center campus.