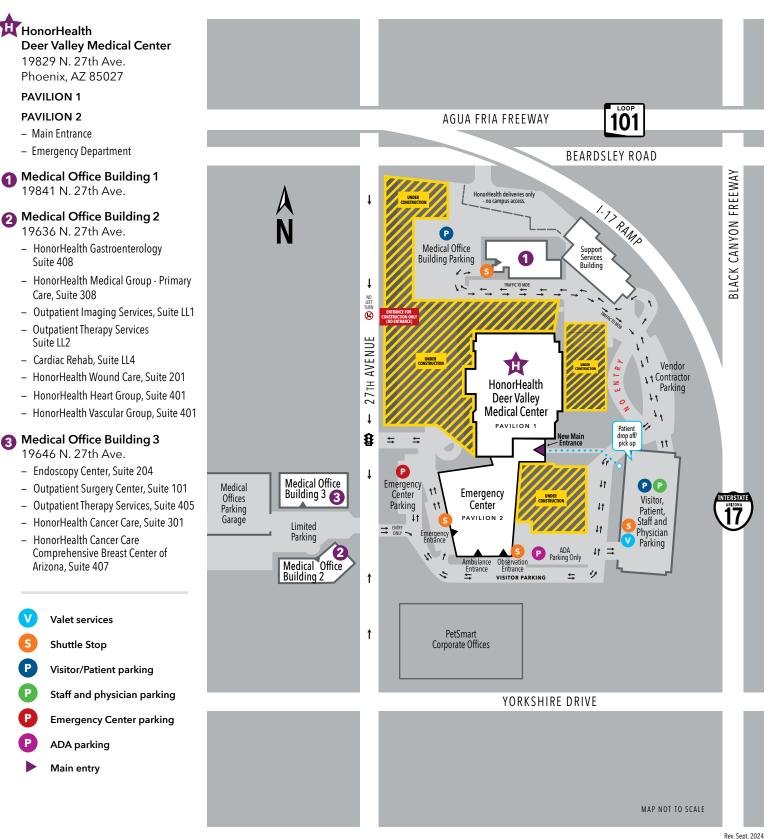

## CAMPUS MAP

HonorHealth

**PAVILION 1 PAVILION 2** 

Main Entrance

19829 N. 27th Ave. Phoenix, AZ 85027

- Emergency Department

19841 N. 27th Ave.

19636 N. 27th Ave.

Suite 408

Suite LL2

\_

\_

\_

\_

\_

Care, Suite 308

Cardiac Rehab, Suite LL4

19646 N. 27th Ave.

HonorHealth Cancer Care

Valet services

Shuttle Stop

ADA parking Main entry

Arizona, Suite 407

## HonorHealth Deer Valley Medical Center

623-879-6100

HONOR HEALTH<sup>®</sup>

## **Driving Directions:**

Loop 101 – W. or E. to 27th Ave. Exit, then South on 27th Ave. I-17 – N. or S. to Yorkshire Dr. Exit, go West to 27th Ave., then North on 27th Ave.